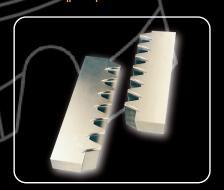

## COATINGS

- TIN
- FUTURA NANO
- ALTRONA
- Other coatings available on request

Disc type shaper cutter typical design for cutting external spur gears. The body design may be modified to specific requirements.