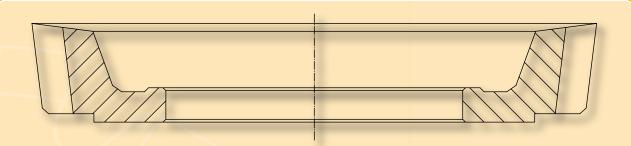

DIMENSIONS Max diameter 330 (13.4") Max module (DP) 25 (1)

SKANKS Tooth pitch size mod (DP) .25 (100)

- Our range includes: Straight bevel generating tools Maag cutters

MATERIAL

• HSS-PM steels