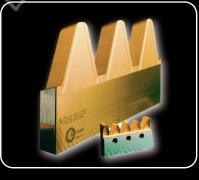

Internal toothed gear shaper cutter for external parts where an interference prevents the use of a conventional disc cutter, and more efficient than a small shank cutter. As with cutters with external teeth these cutters are fully generated to allow resharpening throughout the life of the cutter.